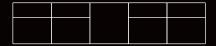

## **BREAK BENCH**

**MODULAR SEATING** 



## **DESCRIPTION:**

- · Break-out modular seating
- · Based on electrostatic painted metal structure and legs
- · Plush foam inserts in seat and backrest
- $\cdot$  Formed of angular backrest.
- · Available with integrated coffee table and fixed metal arm rests (Optional)
- · Sofa fully upholstered.



| CODE           | LXWXH         |
|----------------|---------------|
| BREAKBENCHS150 | 150x160x77 CM |
| BREAKBENCHS225 | 225x160x77 CM |
| BREAKBENCHS300 | 300x160x77 CM |
| BREAKBENCHS375 | 375x160x77 CM |
|                |               |

## **TECHNICAL DRAWING:**







## **FINISHES:**

Fabric Natural leather Artificial leather Metal