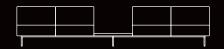

## **BREAK BENCH**

**MODULAR SEATING** 



## **DESCRIPTION:**

- · Break-out modular seating
- · Based on electrostatic painted metal structure and legs
- · Plush foam inserts in seat and backrest
- $\cdot$  Formed of angular backrest.
- · Available with integrated coffee table and fixed metal arm rests (Optional)
- · Sofa fully upholstered.



| CODE           | LXWXH         |
|----------------|---------------|
| BREAKBENCHS150 | 150x160x77 CM |
| BREAKBENCHS225 | 225x160x77 CM |
| BREAKBENCHS300 | 300x160x77 CM |
| BREAKBENCHS375 | 375x160x77 CM |
|                |               |

## **TECHNICAL DRAWING:**







## **FINISHES:**

Fabric Natural leather Artificial leather Metal