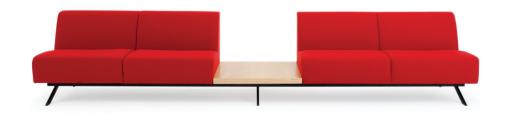

| CODE           | LXWXH         |
|----------------|---------------|
| BREAKBENCHS150 | 150x160x77 CM |
| BREAKBENCHS225 | 225x160x77 CM |
| BREAKBENCHS300 | 300x160x77 CM |
| BREAKBENCHS375 | 375x160x77 CM |
|                |               |